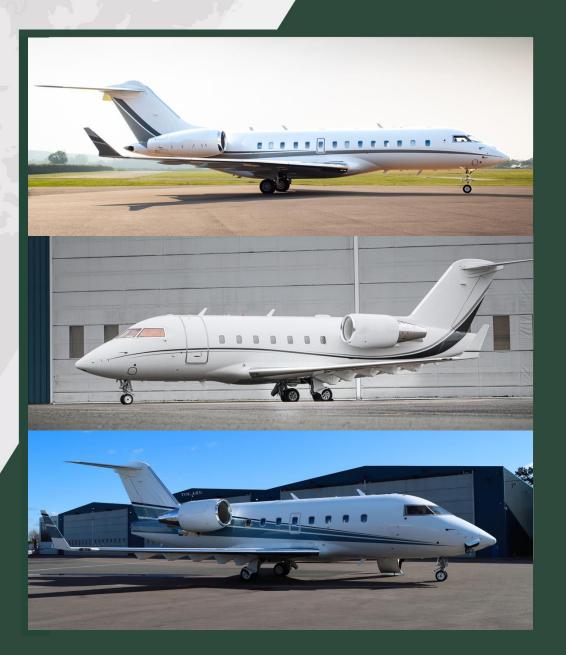

Bombardier Challenger 604

Range: (up to)

4000

nautical miles

**Passengers** 

10

max

Our Top Mid-Size Jet Selections for Charter

Spacious, versatile, and globally capable, these aircraft comfortably accommodate larger groups and deliver seamless access to the world's most sought-after destinations.