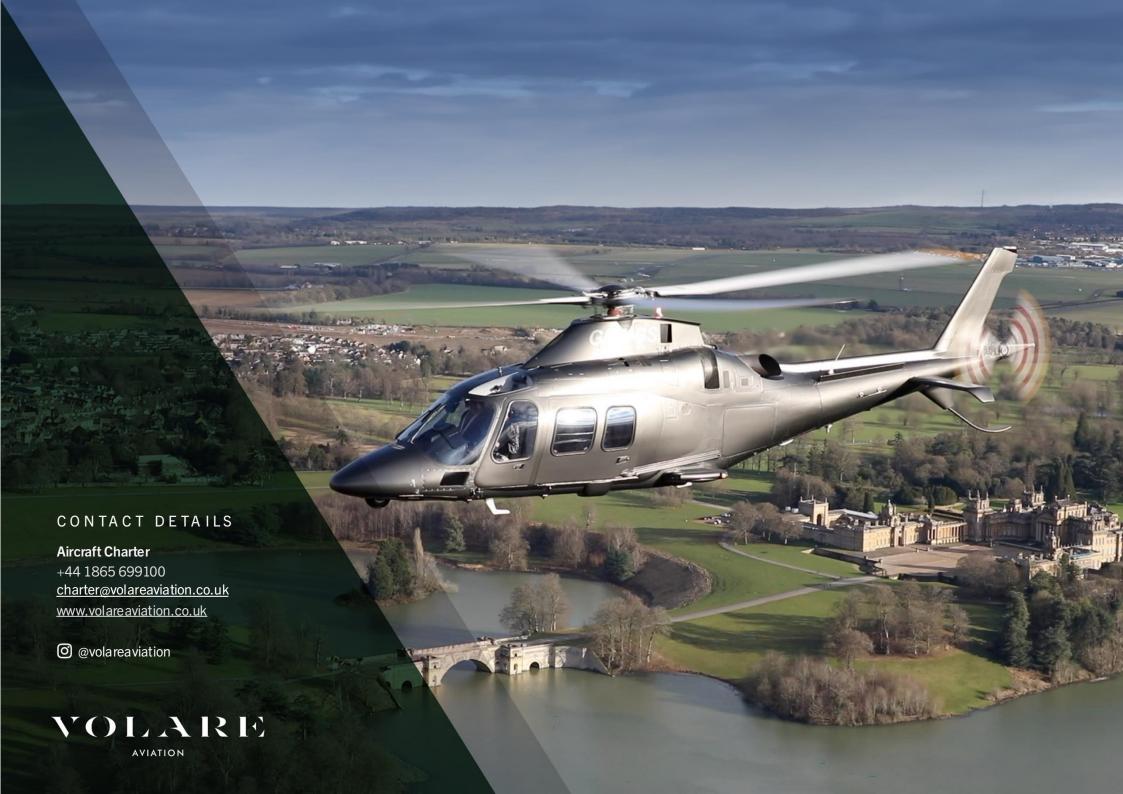

# H E L I C O P T E R C H A R T E R

Whether you're connecting with family or clients our fleet of Helicopters are crewed around the clock to assist you with your journey.

#### OUR HELICOPTER FLEET

Agusta 109 Helicopters based at Oxford airport boasting a 3 hour or less call out time.

London (Battersea) -Silverstone Race Track/F1 GP 18 minutes

Oxford -London (Battersea) 18 minutes