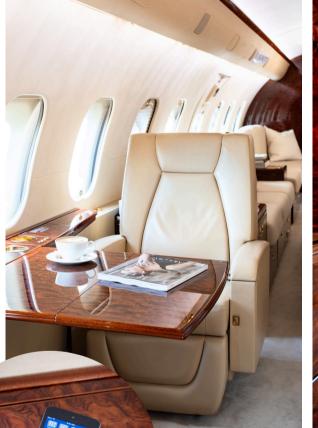

## **BOMBARDIER GLOBAL 5000**

| AIRCRAFT                   |                                                    |
|----------------------------|----------------------------------------------------|
| FWRD CABIN                 | 4 PLACE CLUB SEATS WITH FOLD OUT TABLES            |
| MID CABIN                  | 2 PLACE DIVAN OPPOSITE A DINING 4                  |
| AFT CABIN                  | 3 PLACE DIVAN WITH CLUB 2 SEATS AND FOLD OUT TABLE |
| RANGE                      | UP TO 5000 NAUTICAL MILES                          |
| REGISTRATION               | 2-PUBS                                             |
| SEATING                    | 15 PASSENGERS                                      |
| BAGGAGE                    | 5.5M <sup>3</sup>                                  |
| YEAR OF<br>MANUFACTURE     | 2012                                               |
| YEAR OF<br>REFURBISHMENT   | 2024                                               |
| OWNER RELEASE NOT REQUIRED |                                                    |