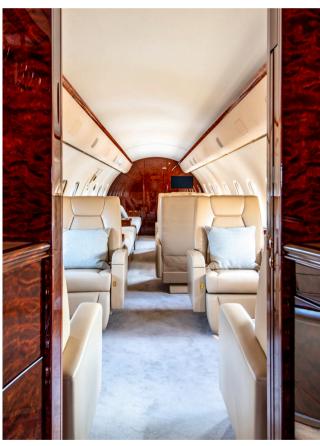

## **BOMBARDIER GLOBAL 5000**

| AIRCRAFT                   |                                                    |
|----------------------------|----------------------------------------------------|
| FWRD CABIN                 | 4 PLACE CLUB SEATS WITH FOLD OUT TABLES            |
| MID CABIN                  | 2 PLACE DIVAN OPPOSITE A DINING 4                  |
| AFT CABIN                  | 3 PLACE DIVAN WITH CLUB 2 SEATS AND FOLD OUT TABLE |
| RANGE                      | UP TO 5000 NAUTICAL MILES                          |
| REGISTRATION               | 2-PUBS                                             |
| SEATING                    | 15 PASSENGERS                                      |
| BAGGAGE                    | 5.5M <sup>3</sup>                                  |
| YEAR OF<br>MANUFACTURE     | 2012                                               |
| YEAR OF<br>REFURBISHMENT   | 2024                                               |
| OWNER RELEASE NOT REQUIRED |                                                    |