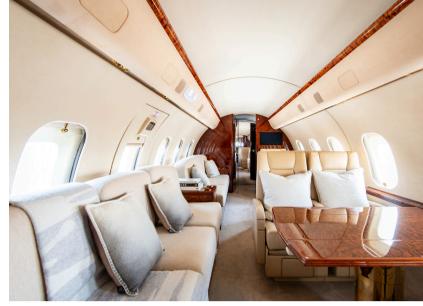

## **BOMBARDIER GLOBAL 5000**

| AIRCRAFT                   |                                                    |
|----------------------------|----------------------------------------------------|
| FWRD CABIN                 | 4 PLACE CLUB SEATS WITH FOLD OUT TABLES            |
| MID CABIN                  | 2 PLACE DIVAN OPPOSITE A DINING 4                  |
| AFT CABIN                  | 3 PLACE DIVAN WITH CLUB 2 SEATS AND FOLD OUT TABLE |
| RANGE                      | UP TO 5000 NAUTICAL MILES                          |
| REGISTRATION               | 2-PUBS                                             |
| SEATING                    | 15 PASSENGERS                                      |
| BAGGAGE                    | 5.5M <sup>3</sup>                                  |
| YEAR OF<br>MANUFACTURE     | 2012                                               |
| YEAR OF<br>REFURBISHMENT   | 2024                                               |
| OWNER RELEASE NOT REQUIRED |                                                    |