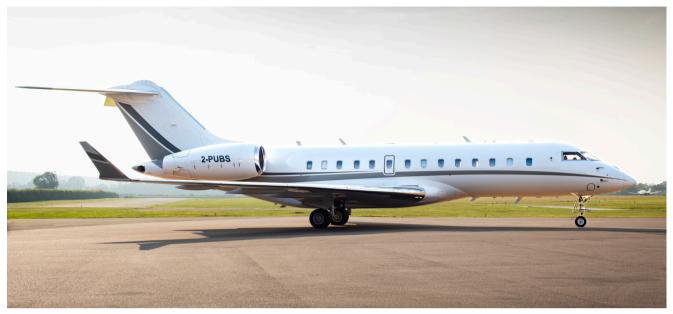

## **BOMBARDIER GLOBAL 5000**

| AIRCRAFT                   |                                                    |
|----------------------------|----------------------------------------------------|
| FWRD CABIN                 | 4 PLACE CLUB SEATS WITH FOLD OUT TABLES            |
| MID CABIN                  | 2 PLACE DIVAN OPPOSITE A DINING 4                  |
| AFT CABIN                  | 3 PLACE DIVAN WITH CLUB 2 SEATS AND FOLD OUT TABLE |
| RANGE                      | UP TO 5000 NAUTICAL MILES                          |
| REGISTRATION               | 2-PUBS                                             |
| SEATING                    | 15 PASSENGERS                                      |
| BAGGAGE                    | 5.5M <sup>3</sup>                                  |
| YEAR OF<br>MANUFACTURE     | 2012                                               |
| YEAR OF<br>REFURBISHMENT   | 2024                                               |
| OWNER RELEASE NOT REQUIRED |                                                    |